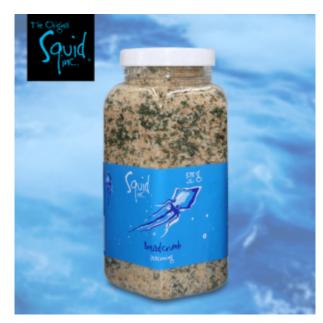

## **Breadcrumb Coating**

This Product contains Gluten, Soy & MSG.

## The Original SQUID Inc. Breadcrumb Coating

Breadcrumbs, (Wheat, Gluten), Dextrose, Yeast, Dehydrated Vegetables, Protein Food Acid (330), Spice Extract (160), Onion Powder Garlic Powder, Soy.

Net Weight: 375grams
Also available 325grams
16kg bulk boxes